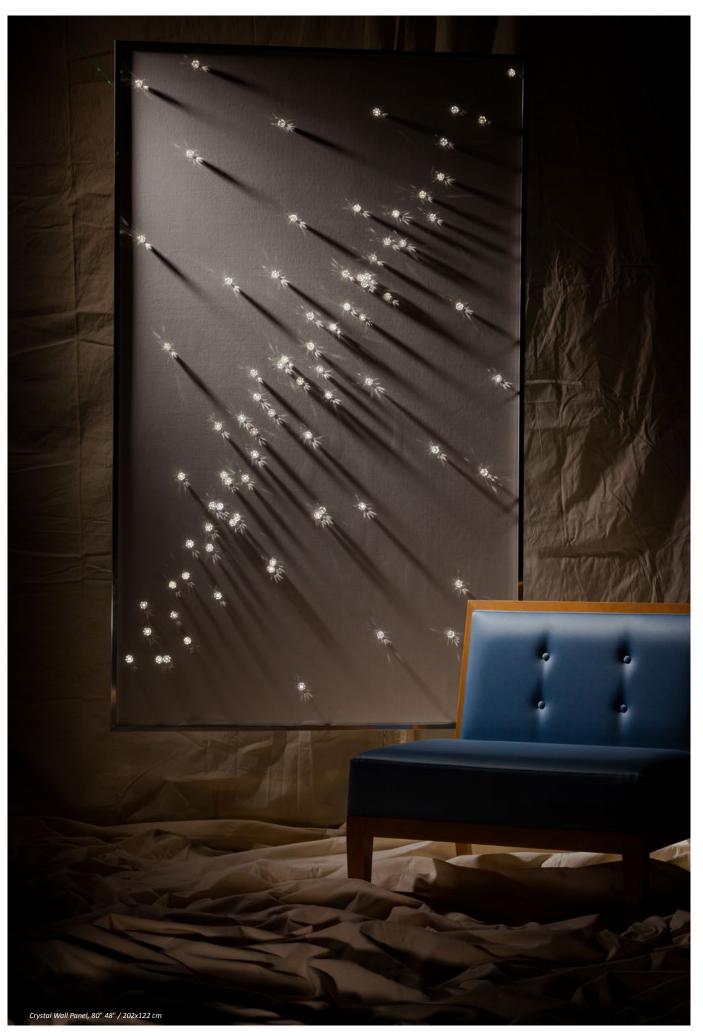

# **PLAFONNIER** AND WALL PANEL ÉTOILE, CRYSTAL, NATURE HARMONIEUSE

THE CEILING LIGHTS AND WALL PANELS ARE FINISHED, READY TO INSTALL (FOR LARGE AREAS PLEASE REFER TO «CEILING OR WALL» TECHNICAL SHEET)

## Aluminum frame, conductive composite plate, covering

Made to measure, (the following table shows examples only).

| Size                                         | Number of<br>Etoiles LEDs<br>supplied | Power<br>of Etoiles<br>LEDs | Maximal power of the power supply | Weight       |  |  |
|----------------------------------------------|---------------------------------------|-----------------------------|-----------------------------------|--------------|--|--|
| Squares                                      |                                       |                             |                                   |              |  |  |
| 24" 24" 2" / 62 x 62 x 5 cm                  | 50                                    | 6w                          | 20W                               | 6lb / 3kg    |  |  |
| 32" 32" 2" / 82 x 82 x 5 cm                  | 50                                    | 6w                          | 20W                               | 9 lb / 4kg   |  |  |
| 48" 48" 2" / 122 x 122 x 5 cm                | 100                                   | 12w                         | 20W                               | 15 lb / 7kg  |  |  |
| 96" 96" 2" / 244 x 244 x 5 cm (in two parts) | 400                                   | 36w                         | 40W                               | 55 lb / 25kg |  |  |
| Rectangles                                   |                                       |                             |                                   |              |  |  |
| 48" 21" 2" / 122 x 52 x 5 cm                 | 50                                    | 6w                          | 20W                               | 9 lb / 4kg   |  |  |
| 64" 24" 2" / 162 x 62 x 5 cm                 | 100                                   | 12w                         | 20W                               | 11 lb / 5kg  |  |  |
| 80" 48" 2" / 202 x 122 x 5 cm                | 150                                   | 18w                         | 20W                               | 22 lb / 10kg |  |  |
| 99" 48" 2" / 252 x 122 x 5                   | 200                                   | 24w                         | 20W                               | 26 lb / 12kg |  |  |