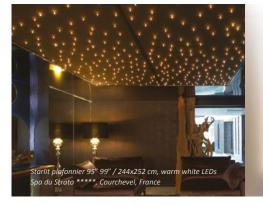

# **PLAFONNIER** AND WALL PANEL ÉTOILE, CRYSTAL, NATURE HARMONIEUSE

THE CEILING LIGHTS AND WALL PANELS ARE FINISHED, READY TO INSTALL (FOR LARGE AREAS PLEASE REFER TO «CEILING OR WALL» TECHNICAL SHEET)

- \* Award-winning LEDs of high quality: miniaturized, entirely transparent, sophisticated lighting effects thanks to optical lenses.
- ★ With small warm white or pure white LEDs. Adding other models of LEDs is also possible.
- ★ LEDs placing is simple because you can pin them anywhere in the conducting plates.
- ★ You can add our other decorative elements: Cristaux, Nucléoles, Hoyas, Nénuphars (Nature Harmonieuse).
- ★ The Aluminum frame is carefully finished: matte black, matte silver (brushed sides) or bright silver (brushed sides).
- ★ Coating: washable, with a cotton basis, M1, fire resistant, holes by pin-pricks from the LEDs are discreet, matte black or matte white.
- ★ Standard electrical connection to wires in the ceiling or wall socket (120V or 230V). Invisible power supply is integrated.
- \* Plafonnier: flush mounted fitting thanks to screws which are hidden in the back. Ultra-light. It is also possible to hang by cables (optional) to create a more intimate space or improve the acoustics in space.
- ★ Wall panel: fixation on the wall, like a painting.
- \* Made to measure