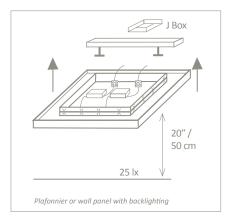

# PLAFONNIER AND WALL PANEL, WITH BACKLIGHTING

Indirect lighting above the plafonnier creates creates a halo of indirect light on the top of your ceiling, in addition to a starlit effect. Made to measure (the following table shows some examples only).

| Size                                            | Number<br>of Etoiles<br>supplied | Power of Etoiles provided and of the backlighting | Maximum power output from transformer | weight        |
|-------------------------------------------------|----------------------------------|---------------------------------------------------|---------------------------------------|---------------|
| 32" 32" 4" / 82 x 82 x 9 cm                     | 50                               | 5w<br>Backlighting : 13w                          | 20W                                   | 18 lb / 8kg   |
| 48" 48" 4" / 122 x 122 x 9 cm                   | 100                              | 5w<br>Backlighting : 20w                          | 20W                                   | 29 lb / 13kg  |
| 80" 48" 4" / 202 x 122 x 9 cm                   | 150                              | 5w<br>Backlighting : 28w                          | 20W                                   | 44 lb / 20kg  |
| 96" 96" 4" / 244 x 244 x 9 cm<br>(in two parts) | 400                              | 5w<br>Backlighting : 50w                          | 40W                                   | 110 lb / 50kg |