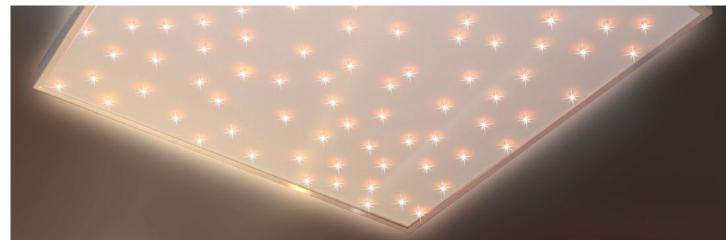

# **PLAFONNIER** AND WALL PANEL ÉTOILE, CRYSTAL, NATURE HARMONIEUSE

THE CEILING LIGHTS AND WALL PANELS ARE FINISHED, READY TO INSTALL (FOR LARGE AREAS PLEASE REFER TO «CEILING OR WALL» TECHNICAL SHEET)

- \* Award-winning LEDs of high quality: miniaturized, entirely transparent, sophisticated lighting effects thanks to optical lenses.
- ★ With small warm white or pure white LEDs. Adding other models of LEDs is also possible.
- ★ LEDs placing is simple because you can pin them anywhere in the conducting plates.
- ★ You can add our other decorative elements: Cristaux, Nucléoles, Hoyas, Nénuphars (Nature Harmonieuse).
- ★ The Aluminum frame is carefully finished: matte black, matte silver (brushed sides) or bright silver (brushed sides).
- ★ Coating: washable, with a cotton basis, M1, fire resistant, holes by pin-pricks from the LEDs are discreet, matte black or matte white.
- ★ Standard electrical connection to wires in the ceiling or wall socket (120V or 230V). Invisible power supply is integrated.
- \* Plafonnier: flush mounted fitting thanks to screws which are hidden in the back. Ultra-light. It is also possible to hang by cables (optional) to create a more intimate space or improve the acoustics in space.
- ★ Wall panel: fixation on the wall, like a painting.
- \* Made to measure

## PLAFONNIER AND WALL PANEL, WITH A FRAME

100-250V~/5V or 12V= Maxi

Dimming (option) :  $100k\Omega$ , 0-10V, PWM 10V  $\left| \begin{array}{c} C \\ \end{array} \right|$  , CB, UL, cUL

## Aluminum frame, conductive composite plate, covering

Made to measure, (the following table shows examples only).

| Size                                         | Number of<br>Etoiles LEDs<br>supplied | Power<br>of Etoiles<br>LEDs | Maximal power of the power supply | Weight       |  |  |
|----------------------------------------------|---------------------------------------|-----------------------------|-----------------------------------|--------------|--|--|
| Squares                                      |                                       |                             |                                   |              |  |  |
| 24" 24" 2" / 62 x 62 x 5 cm                  | 50                                    | 6w                          | 20W                               | 6lb / 3kg    |  |  |
| 32" 32" 2" / 82 x 82 x 5 cm                  | 50                                    | 6w                          | 20W                               | 9 lb / 4kg   |  |  |
| 48" 48" 2" / 122 x 122 x 5 cm                | 100                                   | 12w                         | 20W                               | 15 lb / 7kg  |  |  |
| 96" 96" 2" / 244 x 244 x 5 cm (in two parts) | 400                                   | 36w                         | 40W                               | 55 lb / 25kg |  |  |
| Rectangles                                   |                                       |                             |                                   |              |  |  |
| 48" 21" 2" / 122 x 52 x 5 cm                 | 50                                    | 6w                          | 20W                               | 9 lb / 4kg   |  |  |
| 64" 24" 2" / 162 x 62 x 5 cm                 | 100                                   | 12w                         | 20W                               | 11 lb / 5kg  |  |  |
| 80" 48" 2" / 202 x 122 x 5 cm                | 150                                   | 18w                         | 20W                               | 22 lb / 10kg |  |  |
| 99" 48" 2" / 252 x 122 x 5                   | 200                                   | 24w                         | 20W                               | 26 lb / 12kg |  |  |