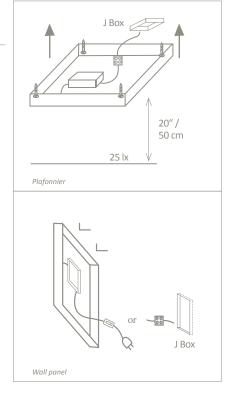

## PLAFONNIER AND WALL PANEL, WITH A FRAME

100-250V~/5V or 12V= Maxi

Dimming (option) :  $100k\Omega$ , 0-10V, PWM 10V  $\left| \begin{array}{c} C \\ \end{array} \right|$  , CB, UL, cUL

## Aluminum frame, conductive composite plate, covering

Made to measure, (the following table shows examples only).

| Size                                         | Number of<br>Etoiles LEDs<br>supplied | Power<br>of Etoiles<br>LEDs | Maximal power of the power supply | Weight       |  |  |
|----------------------------------------------|---------------------------------------|-----------------------------|-----------------------------------|--------------|--|--|
| Squares                                      |                                       |                             |                                   |              |  |  |
| 24" 24" 2" / 62 x 62 x 5 cm                  | 50                                    | 6w                          | 20W                               | 6lb / 3kg    |  |  |
| 32" 32" 2" / 82 x 82 x 5 cm                  | 50                                    | 6w                          | 20W                               | 9 lb / 4kg   |  |  |
| 48" 48" 2" / 122 x 122 x 5 cm                | 100                                   | 12w                         | 20W                               | 15 lb / 7kg  |  |  |
| 96" 96" 2" / 244 x 244 x 5 cm (in two parts) | 400                                   | 36w                         | 40W                               | 55 lb / 25kg |  |  |
| Rectangles                                   |                                       |                             |                                   |              |  |  |
| 48" 21" 2" / 122 x 52 x 5 cm                 | 50                                    | 6w                          | 20W                               | 9 lb / 4kg   |  |  |
| 64" 24" 2" / 162 x 62 x 5 cm                 | 100                                   | 12w                         | 20W                               | 11 lb / 5kg  |  |  |
| 80" 48" 2" / 202 x 122 x 5 cm                | 150                                   | 18w                         | 20W                               | 22 lb / 10kg |  |  |
| 99" 48" 2" / 252 x 122 x 5                   | 200                                   | 24w                         | 20W                               | 26 lb / 12kg |  |  |