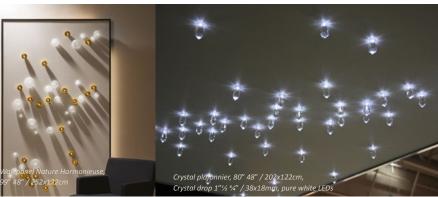

# **PLAFONNIER** AND WALL PANEL ÉTOILE, CRYSTAL, NATURE HARMONIEUSE

THE CEILING LIGHTS AND WALL PANELS ARE FINISHED, READY TO INSTALL (FOR LARGE AREAS PLEASE REFER TO «CEILING OR WALL» TECHNICAL SHEET)

- \* Award-winning LEDs of high quality: miniaturized, entirely transparent, sophisticated lighting effects thanks to optical lenses.
- ★ With small warm white or pure white LEDs. Adding other models of LEDs is also possible.
- ★ LEDs placing is simple because you can pin them anywhere in the conducting plates.
- ★ You can add our other decorative elements: Cristaux, Nucléoles, Hoyas, Nénuphars (Nature Harmonieuse).
- ★ The Aluminum frame is carefully finished: matte black, matte silver (brushed sides) or bright silver (brushed sides).
- ★ Coating: washable, with a cotton basis, M1, fire resistant, holes by pin-pricks from the LEDs are discreet, matte black or matte white.
- ★ Standard electrical connection to wires in the ceiling or wall socket (120V or 230V). Invisible power supply is integrated.
- \* Plafonnier: flush mounted fitting thanks to screws which are hidden in the back. Ultra-light. It is also possible to hang by cables (optional) to create a more intimate space or improve the acoustics in space.
- ★ Wall panel: fixation on the wall, like a painting.
- \* Made to measure