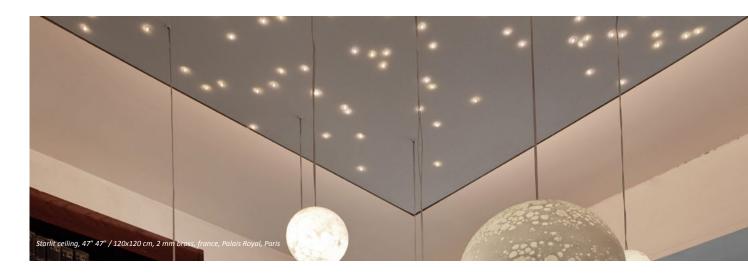

# **PLAFONNIER** AND WALL PANEL ÉTOILE, CRYSTAL, NATURE HARMONIEUSE

THE CEILING LIGHTS AND WALL PANELS ARE FINISHED, READY TO INSTALL (FOR LARGE AREAS PLEASE REFER TO «CEILING OR WALL» TECHNICAL SHEET)

## Aluminum frame, conductive composite plate, covering

Made to measure, (the following table shows examples only).

| Size                                         | Number of<br>Etoiles LEDs<br>supplied | Power<br>of Etoiles<br>LEDs | Maximal power of the power supply | Weight       |  |  |
|----------------------------------------------|---------------------------------------|-----------------------------|-----------------------------------|--------------|--|--|
| Squares                                      |                                       |                             |                                   |              |  |  |
| 24" 24" 2" / 62 x 62 x 5 cm                  | 50                                    | 6w                          | 20W                               | 6lb / 3kg    |  |  |
| 32" 32" 2" / 82 x 82 x 5 cm                  | 50                                    | 6w                          | 20W                               | 9 lb / 4kg   |  |  |
| 48" 48" 2" / 122 x 122 x 5 cm                | 100                                   | 12w                         | 20W                               | 15 lb / 7kg  |  |  |
| 96" 96" 2" / 244 x 244 x 5 cm (in two parts) | 400                                   | 36w                         | 40W                               | 55 lb / 25kg |  |  |
| Rectangles                                   |                                       |                             |                                   |              |  |  |
| 48" 21" 2" / 122 x 52 x 5 cm                 | 50                                    | 6w                          | 20W                               | 9 lb / 4kg   |  |  |
| 64" 24" 2" / 162 x 62 x 5 cm                 | 100                                   | 12w                         | 20W                               | 11 lb / 5kg  |  |  |
| 80" 48" 2" / 202 x 122 x 5 cm                | 150                                   | 18w                         | 20W                               | 22 lb / 10kg |  |  |
| 99" 48" 2" / 252 x 122 x 5                   | 200                                   | 24w                         | 20W                               | 26 lb / 12kg |  |  |

# PLAFONNIER AND WALL PANEL, WITHOUT FRAME

We also make frameless plafonniers and wall panels using LEDs with wires (not pinned into the plates as shown on the image above). We use wood plates, Dibond among other materials. It is possible to create a backlighting. We also manufacture with a thin frame (2 mm) and conductive composite plates.